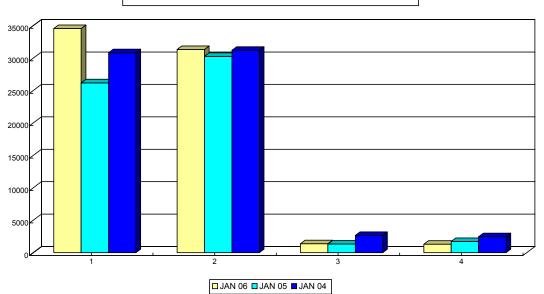

### 12-MONTH/THREE YEAR COMPARISON

|                          | ENDING | ENDING | ENDING | % CHANGE    | % CHANGE    |
|--------------------------|--------|--------|--------|-------------|-------------|
|                          | JAN 06 | JAN 05 | JAN 04 | 2006 / 2005 | 2006 / 2004 |
| Bankruptcy Case Filings  | 34566  | 26198  | 30834  | 31.94       | 12.10       |
| Bankruptcy Case Closings | 31346  | 30287  | 31218  | 3.50        | 0.41        |
| Adversary Filings        | 1396   | 1339   | 2668   | 4.26        | -47.68      |
| Adversary Closings       | 1318   | 1732   | 2475   | -23.90      | -46.75      |