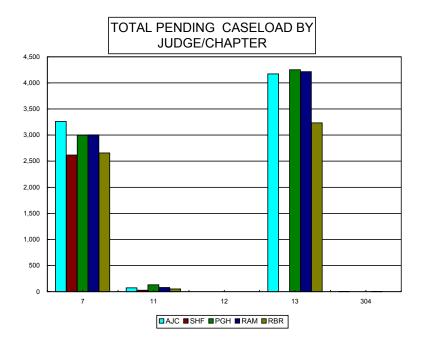

# PENDING CASELOAD REPORTS BY JUDGE/CHAPTER JANUARY 2006

| AJC                                                                      | 7                             | 11                         | 12               | 13                      | 304              | ACT              | TOTALS                    |
|--------------------------------------------------------------------------|-------------------------------|----------------------------|------------------|-------------------------|------------------|------------------|---------------------------|
| Pending Prior Month                                                      | 4,365                         | 81                         | 1                | 4,391                   | 4                | 0                | 8,842                     |
| Cases Filed<br>Reopened                                                  | 53<br>10                      | 0<br>0                     | 0                | 24<br>9                 | 0                | 0                | 77<br>19                  |
| Split Cases                                                              | 0                             | 0                          | 0                | 0                       | 0                | 0                | 0                         |
| Transferred In                                                           | 0                             | 0                          | 0                | 0                       | 0                | 0                | 0                         |
| Reassigned To                                                            | 0                             | 0                          | 0                | 0                       | 0                | 0                | 0                         |
| Converted To                                                             | 13                            | 0                          | 0                | 7                       | 0                | 0                | 20                        |
| Transferred Out                                                          | 0                             | 0                          | 0                | 0                       | 0                | 0                | 0                         |
| Reassigned From<br>Converted From                                        | 0<br>7                        | 0<br>0                     | 0                | 0<br>13                 | 0                | 0                | 0<br>20                   |
| Cases Closed                                                             | 1,173                         | 6                          | 0                | 247                     | 0                | 0                | 1,426                     |
| Total Pending                                                            | 3,261                         | 75                         | 1                | 4,171                   | 4                | 0                | 7,512                     |
| 211                                                                      |                               |                            |                  |                         |                  |                  |                           |
| SHF Pending Prior Month                                                  | <b>7</b><br>3,578             | 11<br>30                   | <b>12</b>        | 2,736                   | <b>304</b>       | <b>ACT</b><br>0  | <b>TOTALS</b> 6,344       |
| Cases Filed                                                              | 15                            | 0                          | 0                | 2,730                   | 0                | 0                | 15                        |
| Reopened                                                                 | 2                             | 0                          | 0                | 0                       | 0                | 0                | 2                         |
| Split Cases                                                              | 1                             | 0                          | 0                | 0                       | 0                | 0                | 1                         |
| Transferred In                                                           | 0                             | 0                          | 0                | 0                       | 0                | 0                | 0                         |
| Reassigned To                                                            | 0                             | 0<br>0                     | 0                | 0                       | 0                | 0                | 0<br>0                    |
| Converted To<br>Transferred Out                                          | 0                             | 0                          | 0                | 0                       | 0                | 0                | 0                         |
| Reassigned From                                                          | 3                             | 0                          | 0                | 2,735                   | 0                | 0                | 2,738                     |
| Converted From                                                           | 0                             | 0                          | 0                | 0                       | 0                | 0                | 0                         |
| Cases Closed                                                             | 976                           | 2                          | 0                | 1                       | 0                | 0                | 979                       |
| Total Pending                                                            | 2,617                         | 28                         | 0                | 0                       | 0                | 0                | 2,645                     |
| PGH                                                                      | 7                             | 11                         | 12               | 13                      | 304              | ACT              | TOTALS                    |
| Pending Prior Month                                                      | 3,596                         | 132                        | 0                | 1,662                   | 0                | 0                | 5,390                     |
| Cases Filed                                                              | 37                            | 1                          | 0                | 46                      | 0                | 0                | 84                        |
| Reopened<br>Split Cases                                                  | 8<br>0                        | 0<br>0                     | 0                | 0                       | 0                | 0                | 8<br>0                    |
| Transferred In                                                           | 0                             | 0                          | 0                | 0                       | 0                | 0                | 0                         |
| Reassigned To                                                            | 3                             | 0                          | 0                | 2,741                   | 0                | 0                | 2,744                     |
| Converted To                                                             | 7                             | 1                          | 0                | 8                       | 0                | 0                | 16                        |
| Transferred Out                                                          | 2                             | 0                          | 0                | 6                       | 0                | 0                | 8                         |
| Reassigned From                                                          | 0                             | 0                          | 0                | 1                       | 0                | 0                | 1                         |
| Converted From Cases Closed                                              | 9<br>643                      | 1<br>0                     | 0                | 6<br>193                | 0                | 0                | 16<br>836                 |
| Total Pending                                                            | 2,997                         | 133                        | 0                | 4,251                   | 0                | 0                | 7,381                     |
|                                                                          | ,                             |                            |                  |                         | -                | -                |                           |
| RAM                                                                      | 7                             | 11                         | 12               | 13                      | 304              | ACT              | TOTALS                    |
| Pending Prior Month Cases Filed                                          | 4,022<br>51                   | 84<br>0                    | 0<br>0           | 4,509<br>27             | 4<br>0           | 0                | 8,619<br>78               |
| Reopened                                                                 | 9                             | 0                          | 0                | 6                       | 0                | 0                | 15                        |
| Split Cases                                                              | 0                             | 0                          | 0                | 1                       | 0                | 0                | 1                         |
| Transferred In                                                           | 0                             | 0                          | 0                | 0                       | 0                | 0                | 0                         |
| Reassigned To                                                            | 0                             | 0                          | 0                | 0                       | 0                | 0                | 0                         |
| Converted To                                                             | 9                             | 0                          | 0                | 4                       | 0                | 0                | 13                        |
| Transferred Out Reassigned From                                          | 0                             | 0<br>0                     | 0<br>0           | 1<br>1                  | 0                | 0                | 1<br>1                    |
| Converted From                                                           | 4                             | 0                          | 0                | 9                       | 0                | 0                | 13                        |
| Cases Closed                                                             | 1,084                         | 3                          | 0                | 322                     | 0                | 0                | 1,409                     |
| Total Pending                                                            | 3,003                         | 81                         | 0                | 4,214                   | 4                | 0                | 7,302                     |
| RBR                                                                      | 7                             | 11                         | 12               | 13                      | 304              | ACT              | TOTALS                    |
| Pending Prior Month                                                      | 3,396                         | 57                         | 0                | 3,295                   | 1                | 0                | 6,749                     |
| Cases Filed                                                              | 18                            | 0                          | 0                | 21                      | 0                | 0                | 39                        |
| Reopened                                                                 | 12                            | 0                          | 0                | 4                       | 0                | 0                | 16                        |
| Split Cases                                                              | 0                             | 0                          | 0                | 0                       | 0                | 0                | 0                         |
| Transferred In                                                           |                               | 0                          | 0                | 0                       | 0                | 0                | 0                         |
| Reseigned To                                                             | 0                             |                            | 0                | າ                       | Λ                | 0                |                           |
| Reassigned To Converted To                                               | 0                             | 0                          | 0                | 2<br>8                  | 0                | 0                | 2<br>22                   |
| Reassigned To<br>Converted To<br>Transferred Out                         |                               |                            | 0<br>0<br>0      | 2<br>8<br>0             | 0<br>0<br>0      | 0<br>0<br>0      | 22<br>1                   |
| Converted To                                                             | 0<br>14                       | 0<br>0                     | 0                | 8                       | 0                | 0                | 22                        |
| Converted To<br>Transferred Out<br>Reassigned From<br>Converted From     | 0<br>14<br>0<br>0<br>8        | 0<br>0<br>1<br>0           | 0<br>0<br>0      | 8<br>0<br>0<br>14       | 0<br>0<br>0<br>0 | 0<br>0<br>0<br>0 | 22<br>1<br>0<br>22        |
| Converted To Transferred Out Reassigned From Converted From Cases Closed | 0<br>14<br>0<br>0<br>8<br>773 | 0<br>0<br>1<br>0<br>0<br>3 | 0<br>0<br>0<br>0 | 8<br>0<br>0<br>14<br>82 | 0<br>0<br>0<br>0 | 0<br>0<br>0<br>0 | 22<br>1<br>0<br>22<br>858 |
| Converted To<br>Transferred Out<br>Reassigned From<br>Converted From     | 0<br>14<br>0<br>0<br>8        | 0<br>0<br>1<br>0           | 0<br>0<br>0      | 8<br>0<br>0<br>14       | 0<br>0<br>0<br>0 | 0<br>0<br>0<br>0 | 22<br>1<br>0<br>22        |
| Converted To Transferred Out Reassigned From Converted From Cases Closed | 0<br>14<br>0<br>0<br>8<br>773 | 0<br>0<br>1<br>0<br>0<br>3 | 0<br>0<br>0<br>0 | 8<br>0<br>0<br>14<br>82 | 0<br>0<br>0<br>0 | 0<br>0<br>0<br>0 | 22<br>1<br>0<br>22<br>858 |

### AJC PENDING CASE SUMMARY

|              | DADE     | BROWARD  | PALM BEACH |       |
|--------------|----------|----------|------------|-------|
| CHAPTER      | DIVISION | DIVISION | DIVISION   | TOTAL |
| 7            | 3,261    | 0        | 0          | 3,261 |
| 11           | 73       | 2        | 0          | 75    |
| 12           | 1        | 0        | 0          | 1     |
| 13           | 4,171    | 0        | 0          | 4,171 |
| 304          | 4        | 0        | 0          | 4     |
| Sub-Total    | 7,510    | 2        | 0          | 7,512 |
| Act Cases    | 0        | 0        | 0          | 0     |
| GRAND TOTALS | 7,510    | 2        | 0          | 7,512 |

SHF PENDING CASE SUMMARY

|              | DADE     | BROWARD  | PALM BEACH |       |
|--------------|----------|----------|------------|-------|
| CHAPTER      | DIVISION | DIVISION | DIVISION   | TOTAL |
| 7            | 0        | 0        | 2,617      | 2,617 |
| 11           | 0        | 0        | 28         | 28    |
| 12           | 0        | 0        | 0          | 0     |
| 13           | 0        | 0        | 0          | 0     |
| 304          | 0        | 0        | 0          | 0     |
| Sub-Total    | 0        | 0        | 2,645      | 2,645 |
| Act Cases    | 0        | 0        | 0          | 0     |
| GRAND TOTALS | 0        | 0        | 2,645      | 2,645 |

**PGH PENDING CASE SUMMARY** 

|              | DADE     | BROWARD  | PALM BEACH |       |
|--------------|----------|----------|------------|-------|
| CHAPTER      | DIVISION | DIVISION | DIVISION   | TOTAL |
| 7            | 8        | 1,668    | 1,321      | 2,997 |
| 11           | 1        | 99       | 33         | 133   |
| 12           | 0        | 0        | 0          | 0     |
| 13           | 0        | 1,676    | 2,575      | 4,251 |
| 304          | 0        | 0        | 0          | 0     |
| Sub-Total    | 9        | 3,443    | 3,929      | 7,381 |
| Act Cases    | 0        | 0        | 0          | 0     |
| GRAND TOTALS | 9        | 3,443    | 3,929      | 7,381 |

RAM PENDING CASE SUMMARY

|              | DADE     | BROWARD  | PALM BEACH |       |
|--------------|----------|----------|------------|-------|
| CHAPTER      | DIVISION | DIVISION | DIVISION   | TOTAL |
| 7            | 3,001    | 0        | 2          | 3,003 |
| 11           | 80       | 0        | 1          | 81    |
| 12           | 0        | 0        | 0          | 0     |
| 13           | 4,214    | 0        | 0          | 4,214 |
| 304          | 4        | 0        | 0          | 4     |
| Sub-Total    | 7,299    | 0        | 3          | 7,302 |
| Act Cases    | 0        | 0        | 0          | 0     |
| GRAND TOTALS | 7,299    | 0        | 3          | 7,302 |

**RBR PENDING CASE SUMMARY** 

|              | DADE     | BROWARD  | PALM BEACH |       |
|--------------|----------|----------|------------|-------|
| CHAPTER      | DIVISION | DIVISION | DIVISION   | TOTAL |
| 7            | 35       | 2,624    | 0          | 2,659 |
| 11           | 0        | 53       | 0          | 53    |
| 12           | 0        | 0        | 0          | 0     |
| 13           | 1,528    | 1,706    | 0          | 3,234 |
| 304          | 0        | 1        | 0          | 1     |
| Sub-Total    | 1,563    | 4,384    | 0          | 5,947 |
| Act Cases    | 0        | 0        | 0          | 0     |
| GRAND TOTALS | 1,563    | 4,384    | 0          | 5,947 |
|              |          |          |            |       |