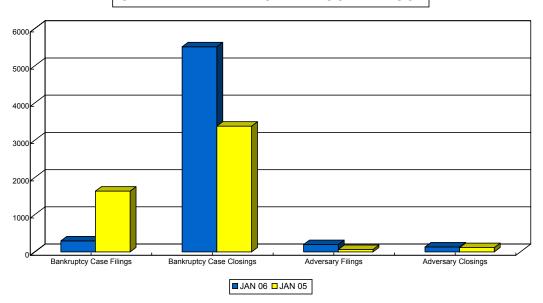

### **CALENDAR YEAR-TO-DATE COMPARISON**

|                          | ENDING        | ENDING        | PERCENT |
|--------------------------|---------------|---------------|---------|
|                          | <b>JAN 06</b> | <b>JAN 05</b> | CHANGE  |
| Bankruptcy Case Filings  | 295           | 1632          | -81.92  |
| Bankruptcy Case Closings | 5508          | 3380          | 62.96   |
| Adversary Filings        | 196           | 64            | 206.25  |
| Adversary Closings       | 133           | 115           | 15.65   |

### **MONTHLY COMPARISON**

|                          |               |               | PERCENT |
|--------------------------|---------------|---------------|---------|
|                          | <b>JAN 06</b> | <b>JAN 05</b> | CHANGE  |
| Bankruptcy Case Filings  | 295           | 1632          | -81.92  |
| Bankruptcy Case Closings | 5508          | 3380          | 62.96   |
| Adversary Filings        | 196           | 64            | 206.25  |
| Adversary Closings       | 133           | 115           | 15.65   |