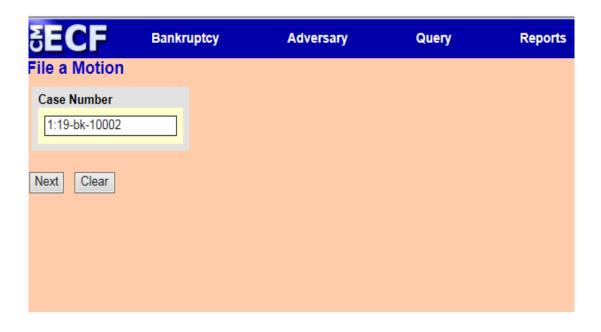

2. Enter the case number. Click [Next].

#### 3. Select the appropriate event. Click [Next].

| File a Motion:                                     |                                       |                                                       |       |          |
|----------------------------------------------------|---------------------------------------|-------------------------------------------------------|-------|----------|
| 16-10051-RAM Jack Da                               | niels and Jill Daniels                |                                                       |       |          |
| Type: bk                                           | Chapter: 7 v                          | Office: 1 (Miami)                                     |       |          |
| Assets: n                                          | Judge: RAM                            | Case Flag: IFP, SEALEDDOC                             |       |          |
| Note: For Multi-Par                                | t Matians Ctrl-Click on the Re        | elief Types <u>in the Order that they Appear in t</u> | tha P | loading  |
| Tote. For Mun-1 al                                 | t Motions, Cur-Cuck on the Re         | ener Types in the Order that they Appear in t         | ine i | ieaunig. |
|                                                    | Start typing to find a                | nother event. Hold down Ctrl to add additional        | items | š.       |
| Available Events (click                            | to select events)                     |                                                       |       | Select   |
| Reopen Ch 11 Case<br>Reopen Ch 12 Case             |                                       |                                                       | -     | Seal     |
| Reopen Ch 13 Case                                  |                                       |                                                       |       |          |
| Reopen Ch 7 Case                                   |                                       |                                                       |       |          |
|                                                    | erral of Debtor to Loss Mitigation Me | diation                                               |       |          |
| Revoke Order Waiving Cha<br>Sanctions              | apter 7 Filing Fee                    |                                                       |       |          |
| Seal                                               |                                       |                                                       |       |          |
| Sell                                               |                                       |                                                       |       |          |
| Set Hearing                                        |                                       |                                                       |       |          |
| Set Plan and Disclosure S<br>Set Status Conference | Statement Deadline                    |                                                       |       |          |
| Setting Property Value                             |                                       |                                                       |       |          |
| Shorten Prejudice Period                           |                                       |                                                       |       |          |
| Shorten Time                                       |                                       |                                                       | -     |          |
|                                                    |                                       |                                                       |       |          |
| Next Clear                                         |                                       |                                                       |       |          |
|                                                    |                                       |                                                       |       |          |
|                                                    |                                       |                                                       |       |          |
|                                                    |                                       |                                                       |       |          |