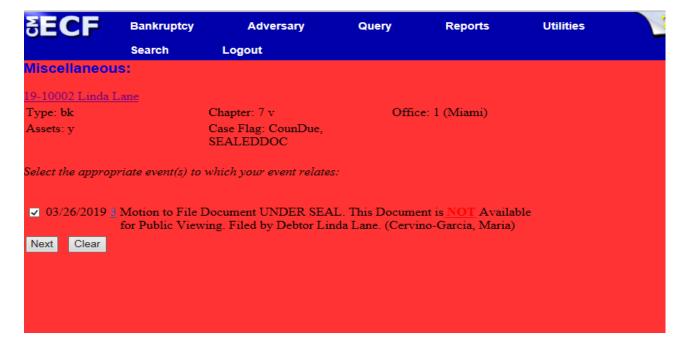

**NOTE**: Initial **RED** Display Message Screen will appear.

6. Select the appropriate docket entry(s) (e.g., motion to seal, prior order) to which your sealed document relates. Click **[Next]** 

| ECF                        | Bankruptcy           | Adversary                                                | Query       | Reports | Utilities | Search | Logout                  |
|----------------------------|----------------------|----------------------------------------------------------|-------------|---------|-----------|--------|-------------------------|
| scellaneou                 | s:                   |                                                          |             |         |           |        |                         |
|                            |                      |                                                          |             |         |           |        |                         |
| pe: bk                     | Chap                 | oter: 7 v                                                | Office: 1 ( | Miami)  |           |        |                         |
| sets: y                    |                      | Flag: CounDue,<br>LEDDOC                                 |             |         |           |        |                         |
|                            | ify as Appropriate.  |                                                          |             |         |           |        |                         |
| ealed Docume               | nt. This Document is | Sealed and will <mark>NO</mark><br>LL be Available for F |             |         |           |        | Motion to File Document |
| ealed Docume<br>NDER SEAL. | nt. This Document is |                                                          |             |         |           |        | Motion to File Document |
| ealed Docume<br>NDER SEAL. | nt. This Document is |                                                          |             |         |           |        | Motion to File Document |
| ealed Docume<br>NDER SEAL. | nt. This Document is |                                                          |             |         |           |        | Motion to File Document |